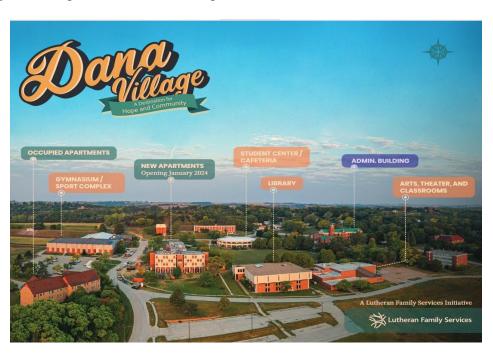

Good Friday – March 29 7:00 PM at CLC

Easter Sunrise – March 31 7:30 AM at CLC

Easter Worship – March 31 9:30 AM at FLC

**From Angel Share to Lutheran Family Services:** Launched on the 140-year-old Dana College campus in 2021, the Angel Share project has already proven wildly successful with its current tenants – all of whom have aged out of the foster care system and are working and paying their own rent. Lutheran Family Services (LFS) is moving the campus to the next level. Early in 2024, LFS will open 61 more apartment units on site. During Lent, let us show our love by collecting items for Dana Village.

Donations to help tenants aging out of foster care:

Please, New Items Only!

- Brooms
- Mops & Buckets
- Dish Soap, Sponges
- Laundry Detergent
- Toilet Brushes
- Toilet Bowl Cleaner
- Disinfectant Wipes
- Trash Bags
- Paper Towels
- Hand Soap

#### 2. Mission Outreach

- a. Collaborate with First Lutheran to identify a local mission opportunity to be shared by both congregations.
- b. Join in mission with Lutheran Family Services and Dana Village Blair, NE